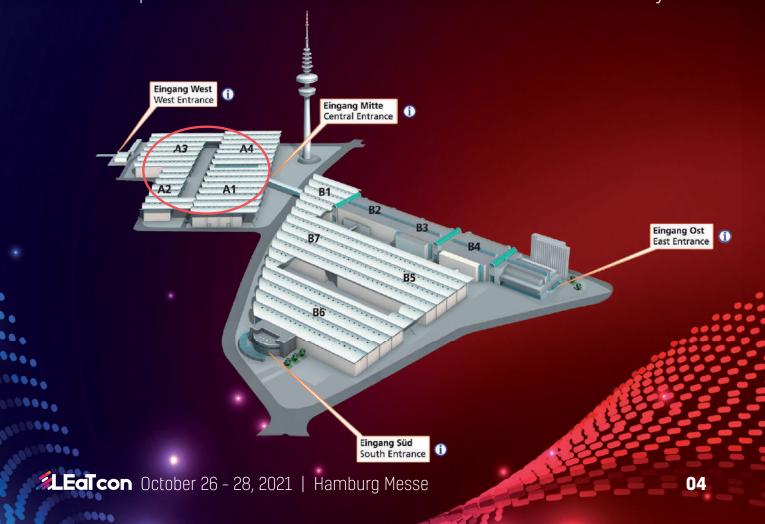

#### Hamburg Messe

Our convention is on the A-grounds of the Hamburg Messe

|        | Hall A1                                                             | Hall A3                                           | Hall A4                                            |
|--------|---------------------------------------------------------------------|---------------------------------------------------|----------------------------------------------------|
| Area   | 9937 m <sup>2</sup> (78 m x 126 m)                                  | 8490 m <sup>2</sup> (79 m x 117 m)                | 8347 m² (79 m x 117 m)                             |
| Height | 17,3 m                                                              | 11,2 m                                            | 17,3 m                                             |
| Stages | Stage Green 2 Shared Stages 2 Speakers Corner Event Partner Village | Stage Red<br>2 Shared Stages<br>2 Speakers Corner | Stage Blue<br>2 Shared Stages<br>2 Speakers Corner |