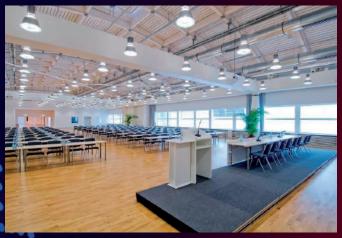

# Conference and Meeting Rooms at LEaT con

We have meeting rooms in the halls in various sizes from 15 m<sup>2</sup> to max. 75 m<sup>2</sup>. Ask us about our other conference rooms, parking, and on-site spaces between the halls.